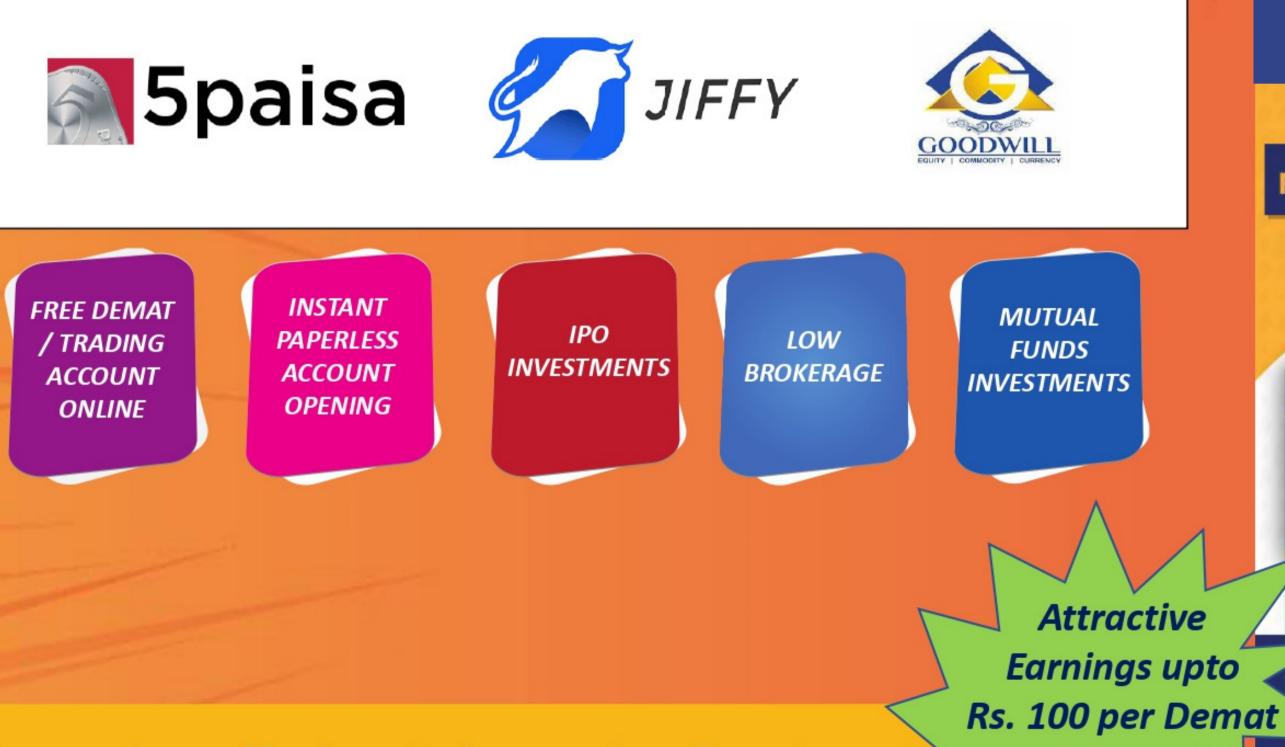

## **Online Demat Account Opening Services**

## **UNIQUE FEATURES OF DEMAT & TRADING ACCOUNT**

For Trading In Share Market For FREE

### Services of **Demat Account**

- Equity Trading
- Derivative Trading
- Currency Trading
- Commodity Trading

### **Key Features**/ **Benefits**

- Zero account opening fee
- Instant paperless account opening
- Quick apply for IPO

Trading

- Live market data and Easy Trade
- Tips on stock and expert