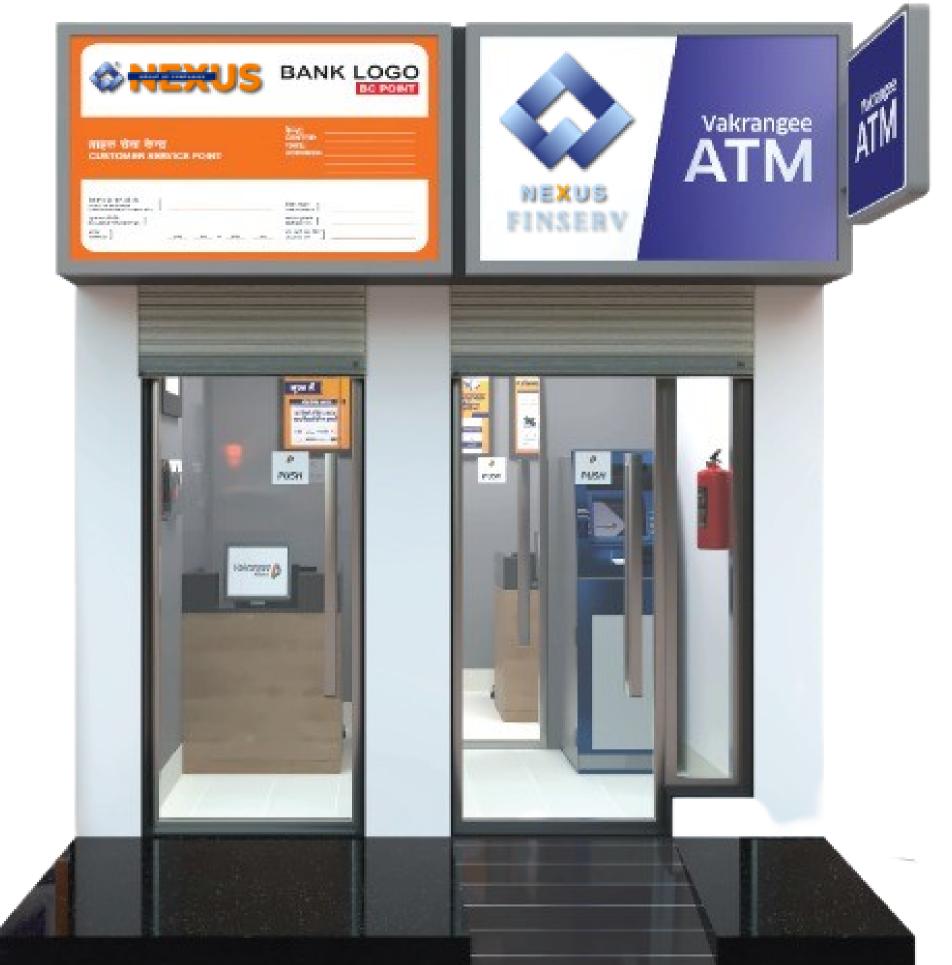

# **BANKING SERVICES WITH ATM**

Nexus Banking BC Point Franchise : 165000 + GST 18% Vakrangee ATM Refundable Pricing: 200000

**Total Cost : Rs 394700/- (Including GST)** 

Nexus Banking BC Point Franchise : 165000 + GST 18% Tata Indicash ATM Pricing: 159000 (1 Lakh Refundable)

Total Cost : Rs 353700/- /- (Including GST)

## Package Inclusions: Hardware

| ITEMS                        | NUMBER |
|------------------------------|--------|
| АТМ                          | 1      |
| UPS 1 KV WITH BATTERY        | 1      |
| LAPTOP                       | 1      |
| TANK PRINTER ALL IN ONE      | 1      |
| CCTV CAMERA (ATM)            | 1      |
| CURRENCY COUNTING<br>MACHINE | 1      |
| FINGER SCANNER               | 1      |